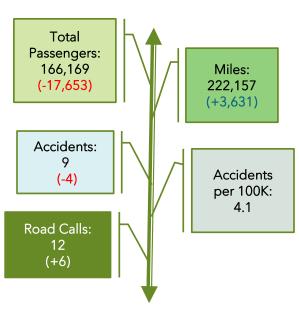

### Ridership Stats:

|                      | TARTA<br>Fixed**  | Flex<br>Riders | Flex<br>Trips | TARTA<br>Move<br>Riders* | TARTA<br>Move<br>Trips* |
|----------------------|-------------------|----------------|---------------|--------------------------|-------------------------|
| Total<br>Rides       | 166,169           | 4,648          | 4,339         | 20,986                   | 15,210                  |
| Difference from Nov. | -17,653<br>(-10%) | +35<br>(+1%)   | +31<br>(+1%)  | +76<br>(+.3%)            | -361<br>(-2%)           |
| December<br>2023     | 144,189           | 2,618          | 2,483         | 21,213                   | 15,668                  |
| Weekday<br>Average   | 6,232             | 169            | 158           | n/a                      | 698                     |