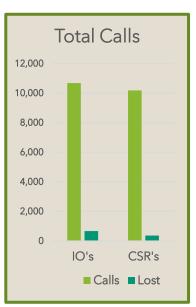

### Phone Stats:

|                             | TARTA IOs        | CSRs          |
|-----------------------------|------------------|---------------|
| Total Calls                 | 10,678           | 10,179        |
| Difference from<br>November | -1,434<br>(-12%) | -202<br>(-2%) |
| Lost Calls                  | 666              | 367           |
| % Lost Calls                | 6%               | 4%            |