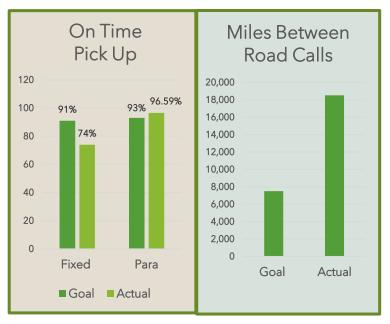

74      |
| Grand Total in December: | 121    |         |



ADA Applications - TARTA Move

|                      | New | Recert. | Baby &<br>Me |
|----------------------|-----|---------|--------------|
| Totals               | 48  | 27      | 0            |
| Difference from Nov. | +13 | -2      | -            |

Reduced Fare Applications - December

| Received  | 54       |
|-----------|----------|
| Completed | 52 (96%) |
| Pending   | 2        |







### EZFare Passes Sold ~ December 2024









Highest Daily Met Demand:
December 12: 95.4%

Booked by: 59.5% - Agent 38.7% - App 1.8% - Web

Rides: 94.5% - Pre-Booked 5.5% - On Demand Average Met Demand: 86.75%

Total Flex Accounts To Date: 8,953 (+340 in Dec)
Total App installs To Date: 6,833 (+315 in Dec)



## Operations ~ Fixed:







### December 2024



Complaints/Feedback:

#### **Total Comments**

•Fixed: **13** •TARTA Move: 62\* •(\*15% Flex & 48% VIA)

### Valid?

•Fixed: 13 (100%) •TARTA Move: 70

#### Complaints (vs feedback)

•Fixed: 12

•TARTA Move: 54







### Social Media Impacts:

(+ / - last month)

| X  | 40 Total Posts<br>(+2/+5%)   | 2,230<br>Impressions*<br>(-160/-7%)  | 67 Engagements**<br>(-6/-8%)       | 5 Post Link Clicks<br>(+3)<br>0 New Followers          |
|----|------------------------------|--------------------------------------|------------------------------------|--------------------------------------------------------|
| f  | 45 Total Posts (same)        | 17,100<br>Impressions<br>(-24K/-60%) | 1,950 Engagements<br>(-1,600/-45%) | 867 Video Views<br>9 New Followers