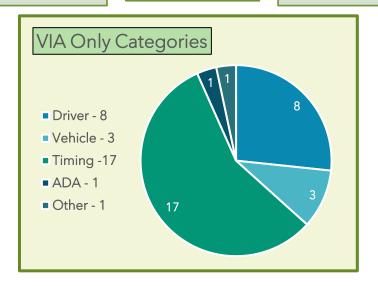

| 0            |
| Difference from Nov. | +13 | -2      | -            |

Reduced Fare Applications - December

| Received  | 54       |
|-----------|----------|
| Completed | 52 (96%) |
| Pending   | 2        |







### EZFare Passes Sold ~ December 2024









Highest Daily Met Demand:
December 12: 95.4%

Booked by: 59.5% - Agent 38.7% - App 1.8% - Web

Rides: 94.5% - Pre-Booked 5.5% - On Demand Average Met Demand: 86.75%

Total Flex Accounts To Date: 8,953 (+340 in Dec)
Total App installs To Date: 6,833 (+315 in Dec)



## Operations ~ Fixed:







### December 2024



Complaints/Feedback:

#### **Total Comments**

•Fixed: **13** •TARTA Move: 62\* •(\*15% Flex & 48% VIA)

### Valid?

•Fixed: 13 (100%) •TARTA Move: 70

#### Complaints (vs feedback)

•Fixed: 12

•TARTA Move: 54







### Social Media Impacts:

(+ / - last month)

| X  | 40 Total Posts<br>(+2/+5%)   | 2,230<br>Impressions*<br>(-160/-7%)  | 67 Engagements**<br>(-6/-8%)       | 5 Post Link Clicks<br>(+3)<br>0 New Followers          |
|----|------------------------------|--------------------------------------|------------------------------------|--------------------------------------------------------|
| f  | 45 Total Posts (same)        | 17,100<br>Impressions<br>(-24K/-60%) | 1,950 Engagements<br>(-1,600/-45%) | 867 Video Views<br>9 New Followers                     |
| O  | 53 Total Posts<br>(-27/-34%) | 4,170<br>Impressions<br>(-590/-12%)  | 316 Engagements<br>(-72/-19%)      | 10 New Followers                                       |
| in | 39 Total Posts (+3/+8%)      | 5,680<br>Impressions<br>(