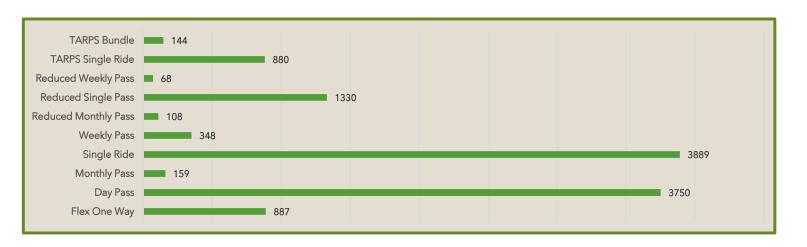

### EZFare Passes Sold ~ December 2024

Highest Daily Met Demand:
December 12: 95.4%

Booked by: 59.5% - Agent 38.7% - App 1.8% - Web

Rides: 94.5% - Pre-Booked 5.5% - On Demand Average Met Demand: 86.75%

Total Flex Accounts To Date: 8,953 (+340 in Dec)
Total App installs To Date: 6,833 (+315 in Dec)