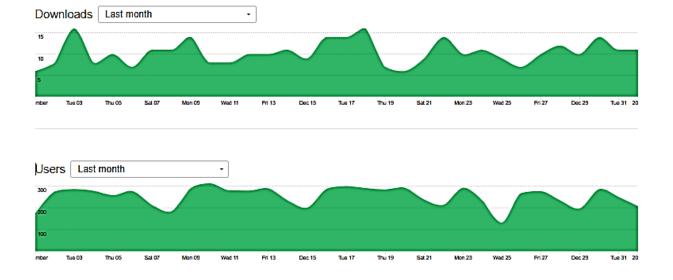

#### **Transit Apps**

As of January 3, 2025 for December 2024:

|                  | Yesterday      | Last 7 days    | Last 4 weeks |
|------------------|----------------|----------------|--------------|
| Downloads        | 11 +22.22%     | 75 +13.64%     | 302          |
| Users            | 208 +56.39%    | 743 +0.27%     | 1,532        |
| Sessions         | 1,154 +123.64% | 9,743 +13.19%  | 40,525       |
| Sessions / users | 5.548 +43.00%  | 13.113 +12.88% | 26.452       |