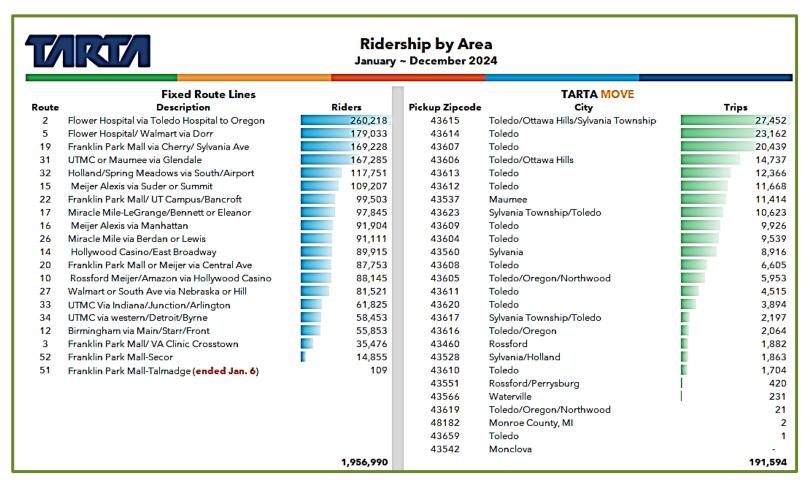

### Ridership Stats:

|                      | TARTA<br>Fixed**  | Flex<br>Riders | Flex<br>Trips | TARTA<br>Move<br>Riders* | TARTA<br>Move<br>Trips* |
|----------------------|-------------------|----------------|---------------|--------------------------|-------------------------|
| Total<br>Rides       | 166,169           | 4,648          | 4,339         | 20,986                   | 15,210                  |
| Difference from Nov. | -17,653<br>(-10%) | +35<br>(+1%)   | +31<br>(+1%)  | +76<br>(+.3%)            | -361<br>(-2%)           |
| December<br>2023     | 144,189           | 2,618          | 2,483         | 21,213                   | 15,668                  |
| Weekday<br>Average   | 6,232             | 169            | 158           | n/a                      | 698                     |

## **Fixed Route Top Performers**

| Route<br># | December<br>Riders | Difference<br>From Nov. | Weekday<br>Average |
|------------|--------------------|-------------------------|--------------------|
| 2          | 23,257             | -1,708<br>(-7%)         | 897                |
| 5          | 13,706             | -996<br>(-7%)           | 510                |
| 19         | 13,637             | -1,756<br>(-11%)        | 523                |
| 31         | 12,957             | -956<br>(-7%)           | 493                |

<sup>\*</sup>Includes TARTA Move, VIA, MN, TLC - 60% TARTA Move)

<sup>\*\*</sup> Fixed route totals include Flex and Unclassified Rides