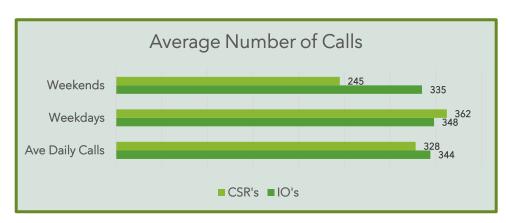

### Phone Stats:

|                             | TARTA IOs        | CSRs          |
|-----------------------------|------------------|---------------|
| Total Calls                 | 10,678           | 10,179        |
| Difference from<br>November | -1,434<br>(-12%) | -202<br>(-2%) |
| Lost Calls                  | 666              | 367           |
| % Lost Calls                | 6%               | 4%            |

Both IOs and CSRs handle Flex calls