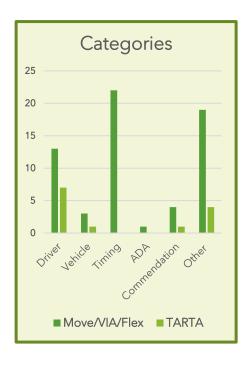

#### **Total Comments**

•Fixed: **13** •TARTA Move: 62\* •(\*15% Flex & 48% VIA)

### Valid?

•Fixed: 13 (100%) •TARTA Move: 70

#### Complaints (vs feedback)

•Fixed: 12

•TARTA Move: 54